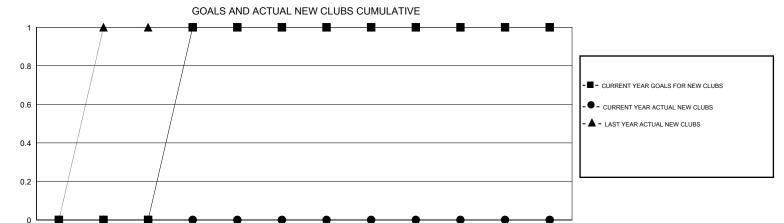

| DROPPED CLUBS: 0 |    | 16 CLUBS OF 62 ADDED 1 OR MORE<br>NEW MEMBERS | GENDER DISTRIBUTION  MALE 1,095 (74.29%) |              |     |
|------------------|----|-----------------------------------------------|------------------------------------------|--------------|-----|
| DROPPED MEMBERS  |    |                                               | FEMALE                                   | 379 (25.71%) |     |
| DECEASED         | 1  | ASSESSMENT DATA                               |                                          |              |     |
| CLUB CANCELLED   | 0  |                                               |                                          |              | 246 |
| OTHER            | 28 |                                               | HEAD OF HOUSEHOLD 1                      |              | 120 |
| TOTAL            | 29 |                                               | NON-HEAD OF HOUSEHOL                     | D            | 126 |