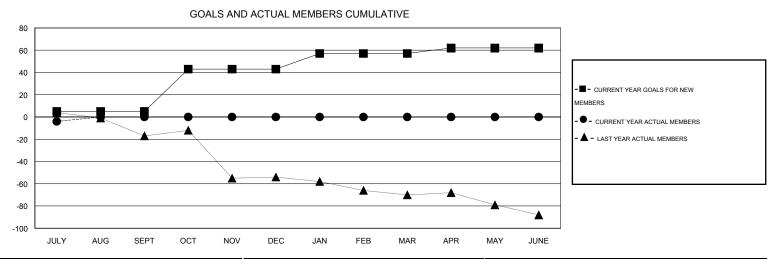

| DROPPED CLUBS: 0 |    | 16 CLUBS OF 62 ADDED 1 OR MORE<br>NEW MEMBERS | GENDER DISTRIBUTION  MALE 1,095 (74.29%) |              |     |
|------------------|----|-----------------------------------------------|------------------------------------------|--------------|-----|
| DROPPED MEMBERS  |    |                                               | FEMALE                                   | 379 (25.71%) |     |
| DECEASED         | 1  | ASSESSMENT DATA                               |                                          |              |     |
| CLUB CANCELLED   | 0  |                                               |                                          |              | 246 |
| OTHER            | 28 |                                               | HEAD OF HOUSEHOLD 1                      |              | 120 |
| TOTAL            | 29 |                                               | NON-HEAD OF HOUSEHOL                     | D            | 126 |