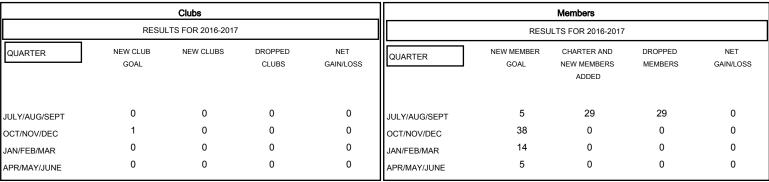

| DROPPED CLUBS: 0 |    | 16 CLUBS OF 62 ADDED 1 OR MORE<br>NEW MEMBERS | GENDER DISTRIBUTION  MALE 1,095 (74.29%) |              |     |
|------------------|----|-----------------------------------------------|------------------------------------------|--------------|-----|
| DROPPED MEMBERS  |    |                                               | FEMALE                                   | 379 (25.71%) |     |
| DECEASED         | 1  | ASSESSMENT DATA                               |                                          |              |     |
| CLUB CANCELLED   | 0  |                                               |                                          |              | 246 |
| OTHER            | 28 |                                               | HEAD OF HOUSEHOLD 1                      |              | 120 |
| TOTAL            | 29 |                                               | NON-HEAD OF HOUSEHOL                     | D            | 126 |